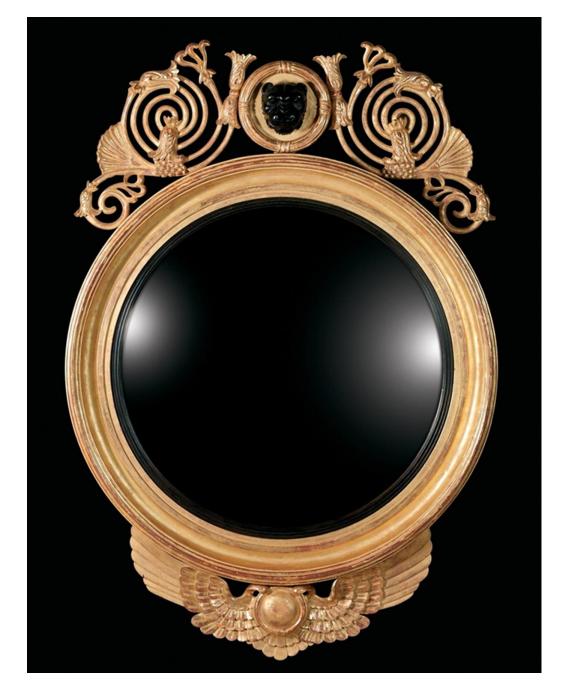

## **Regency Leopard Mask Convex Mirror**

This convex looking glass displays a wealth of Regency decoration. The carved gilt-wood, compound moulded outer frame has a reeded ebonised inner slip frame and a cresting centred by an ebonised leopard mask, within a ribbon wrapped circular frame. The spiral supports to each side are decorated with anthemion tips, carved fans, leaf clasps, husks and grapes. The carved apron is centred by a double winged solar disk representing the Egyptian God, Horus.