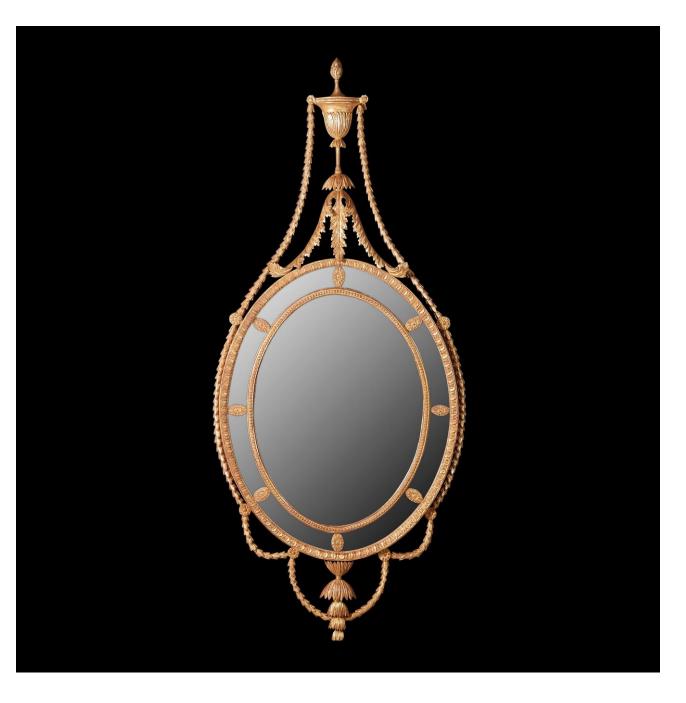

## George III Adam Oval Border Glass

A carved oval mirror of Adam design with leaf carved outer frame and bead carved inner frame, the surrounding border glasses are punctuated by oval flower-head paterae. The cresting formed of a classical urn. The flame finial is raised upon a gathered acanthus leaf spray and with trailing garlands of husks cascading to the apron and gathered to the frame by carved paterae.

## Dimensions

Height: 1600mm/63" Width: 710mm/28" Depth:

Reference Number: M014

www.jonathan-sainsbury.com T: +44 (0)1258 857573