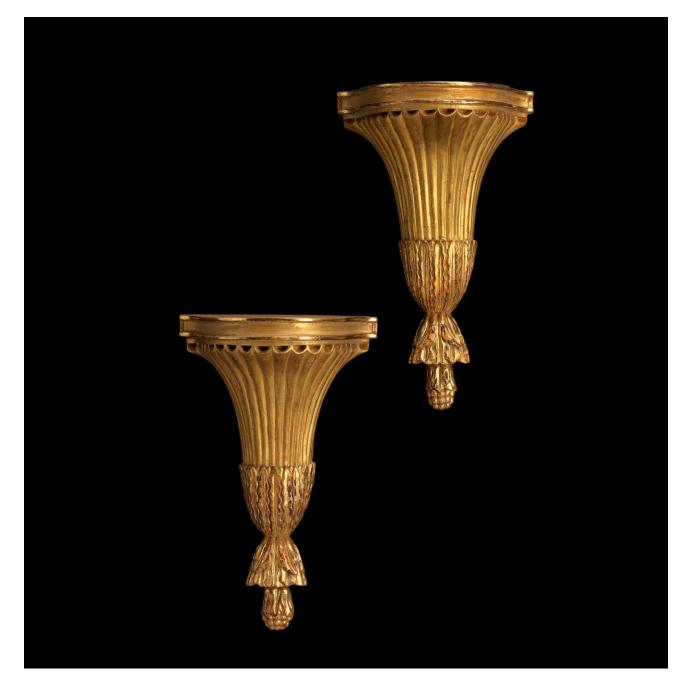

## **Adam Wall Bracket**

This late 18th Century design carved and gilded wood wall bracket has a shaped and double moulded shelf and a tapered fan fluted body. The base is decorated with a lotus leaf collar above a leaf carved and seed pod finial. Available either as a single, or as pairs, in a choice of sizes.

## **Dimensions**

Height (medium): 362mm/14.25" Width (medium): 220mm/8.75" Depth (medium): 143mm/5.75"

Height (large): 488mm/ 18.75" Width (large): 295mm/11.75" Depth (large): 193mm/7.75"

**Reference Number:** M026