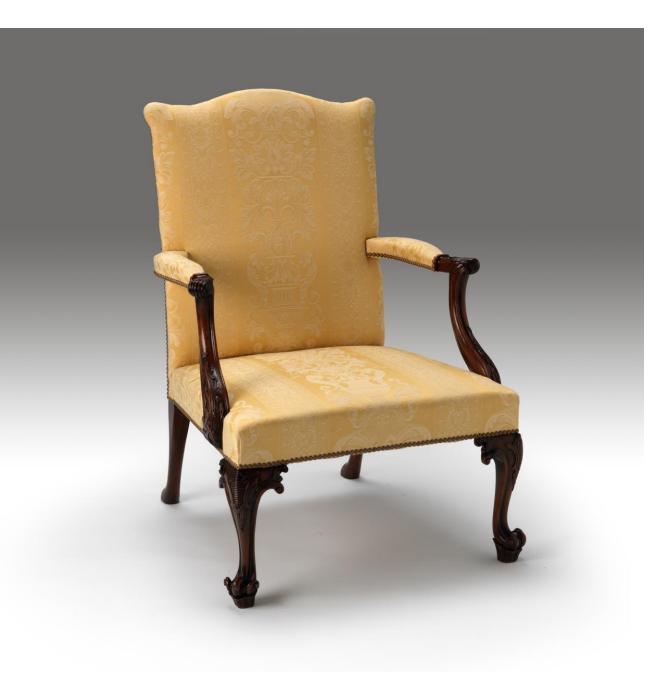

## Chippendale Gainsborough Chair

This handsome carved mahogany library or 'Gainsborough' armchair has a gently curving back and shaped arms which have acanthus leaf carved scrolled handles and leaf carved moulded supports. The padded seat is raised on moulded cabriole legs decorated with carved cabochons, leaves and scrolls and stands on tightly scrolled toes. To be upholstered in the client's own material.

## Dimensions

Height: 1005mm/39.50" Width: 700mm/27.50" Depth: 633mm/25"

Reference Number: M028

www.jonathan-sainsbury.com T: +44 (0)1258 857573