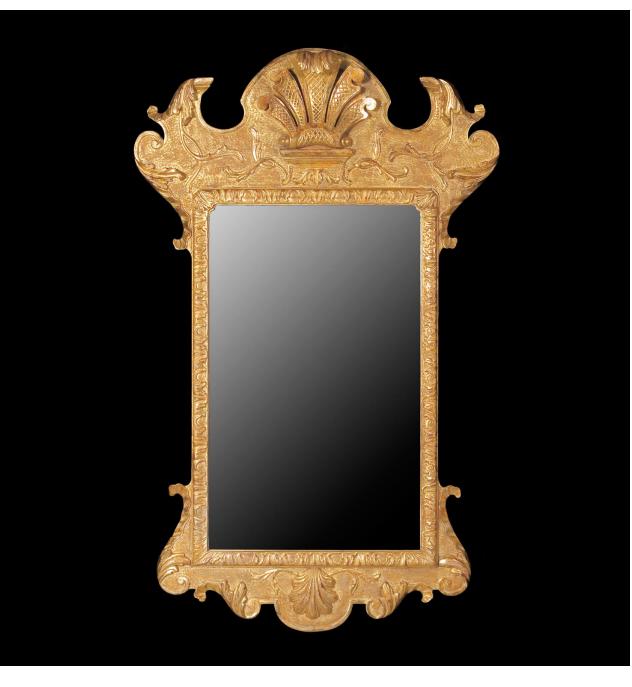

## George I Gilt Gesso Pier Mirror

A George I style carved gilt-wood and gesso looking glass. The mirror plate is in a leaf and shell carved moulded frame beneath a shaped cresting centred by a pierced plume on a moulded plinth. The textured framework is surrounded by tendrils and leaves and with leaf and scroll carved corners; the apron is decorated with a scallop shell and leaves.