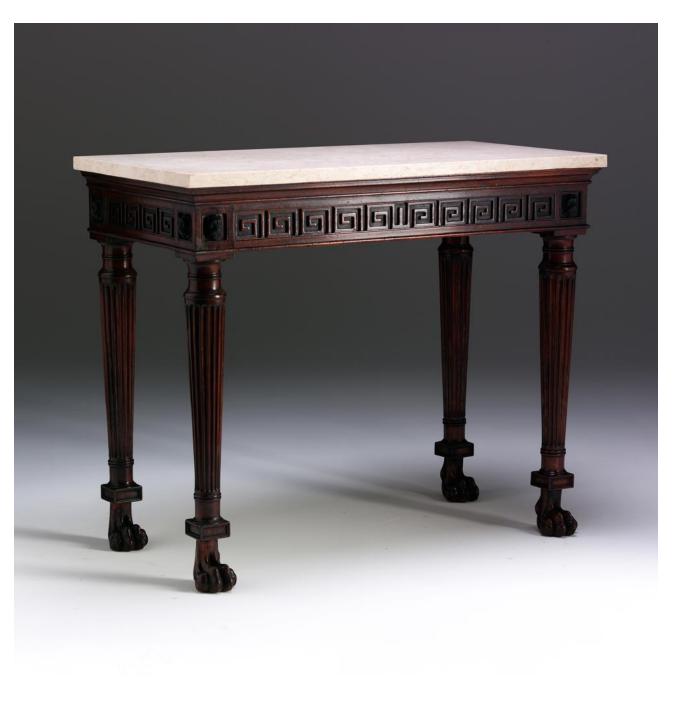

## **Regency Side Table**

This console table displays the best classical inspiration of the Regency period. In this example the white marble top sits above a moulded frieze carved with Greek key patterned blind fretwork flanked by carved leopard head masks. The tapered and turned fluted legs have moulded and squared panelled collars above carved lion paw feet.